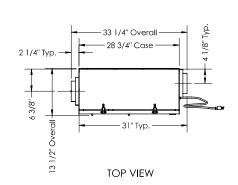

# 15700 HVAC

- A. Furnish all the labor and material needed to install the following equipment:
  - a. Qty-1 30k BTU Condenser for 2-3 Zones
  - b. Qty-2 12k BTU Wall Mounted Heat Pump Mini Split Indoor Unit

- c. Qty-1 6k BTU Wall Mounted Heat Pump Mini Split Indoor Unit
- d. Qty-1 Indoor Energy Recovery Ventilator, (Static Plate, Heat and Humidity Transfer Ventilation; 50-140CFM Typical Airflow Range)
- e. Qty-3 120/240 VAC External Condensate Removal Pump

Full and Turn-Key Installation of the Multi-Zone Heat-Pump Mini-Split System and Energy Recovery Ventilator in the Basement Renovation of Carnegie Library, including but not limited to Electrical Contracting, Refrigeration Work, Drain Work, Ductwork and Sealing, Commissioning, and Tutorial for Use and Maintenance.