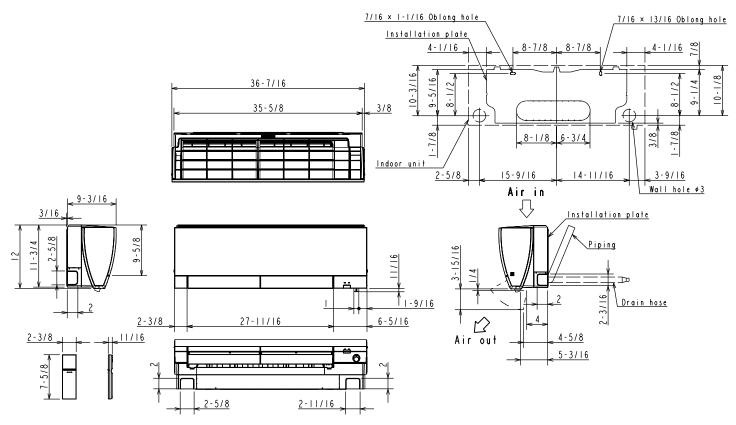

# 15700 HVAC

- A. Furnish all the labor and material needed to install the following equipment:
  - a. Qty-1 30k BTU Condenser for 2-3 Zones
  - b. Qty-2 12k BTU Wall Mounted Heat Pump Mini Split Indoor Unit

- c. Qty-1 6k BTU Wall Mounted Heat Pump Mini Split Indoor Unit
- d. Qty-1 Indoor Energy Recovery Ventilator, (Static Plate, Heat and Humidity Transfer Ventilation; 50-140CFM Typical Airflow Range)
- e. Qty-3 120/240 VAC External Condensate Removal Pump

Full and Turn-Key Installation of the Multi-Zone Heat-Pump Mini-Split System and Energy Recovery Ventilator in the Basement Renovation of Carnegie Library, including but not limited to Electrical Contracting, Refrigeration Work, Drain Work, Ductwork and Sealing, Commissioning, and Tutorial for Use and Maintenance.

- B. Install duct new work as required for heating supply and return in new office.
- C. All new duct work to be sealed with water based mastic.
- D. Insulate all supply duct work to Energy Code requirements.