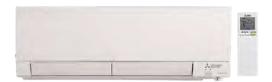

# 15700 HVAC

- A. Furnish all the labor and material needed to install the following equipment:
  - a. Qty-1 30k BTU Condenser for 2-3 Zones
  - b. Qty-2 12k BTU Wall Mounted Heat Pump Mini Split Indoor Unit

- c. Qty-1 6k BTU Wall Mounted Heat Pump Mini Split Indoor Unit
- d. Qty-1 Indoor Energy Recovery Ventilator, (Static Plate, Heat and Humidity Transfer Ventilation; 50-140CFM Typical Airflow Range)
- e. Qty-3 120/240 VAC External Condensate Removal Pump

Full and Turn-Key Installation of the Multi-Zone Heat-Pump Mini-Split System and Energy Recovery Ventilator in the Basement Renovation of Carnegie Library, including but not limited to Electrical Contracting, Refrigeration Work, Drain Work, Ductwork and Sealing, Commissioning, and Tutorial for Use and Maintenance.