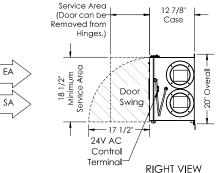

# 15700 HVAC

- A. Furnish all the labor and material needed to install the following equipment:
  - a. Qty-1 30k BTU Condenser for 2-3 Zones
  - b. Qty-2 12k BTU Wall Mounted Heat Pump Mini Split Indoor Unit

- c. Qty-1 6k BTU Wall Mounted Heat Pump Mini Split Indoor Unit
- d. Qty-1 Indoor Energy Recovery Ventilator, (Static Plate, Heat and Humidity Transfer Ventilation; 50-140CFM Typical Airflow Range)
- e. Qty-3 120/240 VAC External Condensate Removal Pump

Full and Turn-Key Installation of the Multi-Zone Heat-Pump Mini-Split System and Energy Recovery Ventilator in the Basement Renovation of Carnegie Library, including but not limited to Electrical Contracting, Refrigeration Work, Drain Work, Ductwork and Sealing, Commissioning, and Tutorial for Use and Maintenance.