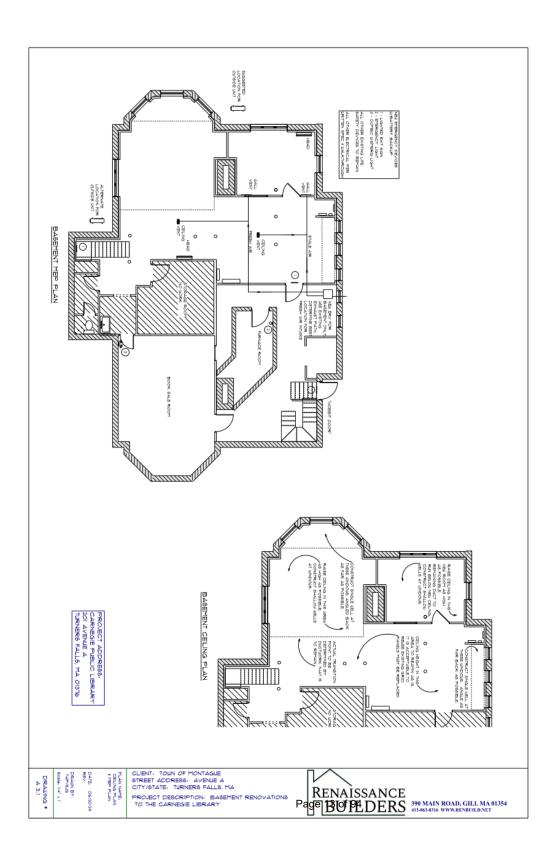

Phase 2 will include the demolition of wall and ceiling finishes in the basement, installation of new finishes, upgraded light fixtures, expanded window wells, and the creation of a separate office for the Library Director. Once the basement is completed the temporary office set up on the second floor will be removed. Electrical and communications improvements on the second floor will remain in place.

# 9510 Acoustical Ceiling

- A. Install all new acoustical ceiling tiles in ceiling.
- B. Install new grid where indicated.
- C. Ceiling tile to be Kanopi by Armstrong ULTIMA High NRC, equal or better. Provide submittal for approval.

# **10900 Closet Shelving**

- A. Construct shelving in alcove where indicated on plans.
- B. Shelves to be constructed of furniture grade plywood with 1½" poplar nosing.
- C. Shelf standards to be fully adjustable and rated for book storage.

# 15700 HVAC

- A. Furnish all the labor and material needed to install the following equipment:
  - a. Qty-1 30k BTU Condenser for 2-3 Zones
  - b. Qty-2 12k BTU Wall Mounted Heat Pump Mini Split Indoor Unit

# 16100 Electrical Wiring, Phase Two

- E. Provide selective demolition and re organization of existing wires in the basement ceiling when removed.
- F. Install 12- 2x4 fixtures and 3- 2x2 fixtures, Fixtures shall be LED basket type.
- G. Provide and install selective demo on the exterior walls for demolition process as needed.
- H. New office to have outlets to code, 2 data drops, and separate light switch.
- I. Provide 7 new recessed cans, 1 new 4' strip light, 1 new 2x4 LED fixture and 2 new wall sconces in the back hallway/ stair area.
- J. Hallway fixtures shall be controlled via 2 new occupancy sensors and 1 new power pack.

- K. Stair way lights shall be installed surface mounted with wire mold and shall receive 2 new 3 way switches.
- L. Install hardwired emergency devices with battery backup as follows:
  - a. Lighted exit sign at rear of office area,
  - b. Lighted exit sign at top of "Hobbit" door,
  - c. Lighted exit at top of front stairs
  - d. Combo with emergency light at front door of Book Room,
  - e. Emergency light in Furnace Room.