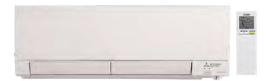

# 15700 HVAC

- A. Furnish all the labor and material needed to install the following equipment:
  - a. Qty-1 30k BTU Condenser for 2-3 Zones
  - b. Qty-2 12k BTU Wall Mounted Heat Pump Mini Split Indoor Unit

- c. Qty-1 6k BTU Wall Mounted Heat Pump Mini Split Indoor Unit
- d. Qty-1 Indoor Energy Recovery Ventilator, (Static Plate, Heat and Humidity Transfer Ventilation; 50-140CFM Typical Airflow Range)
- e. Qty-3 120/240 VAC External Condensate Removal Pump

Full and Turn-Key Installation of the Multi-Zone Heat-Pump Mini-Split System and Energy Recovery Ventilator in the Basement Renovation of Carnegie Library, including but not limited to Electrical Contracting, Refrigeration Work, Drain Work, Ductwork and Sealing, Commissioning, and Tutorial for Use and Maintenance.