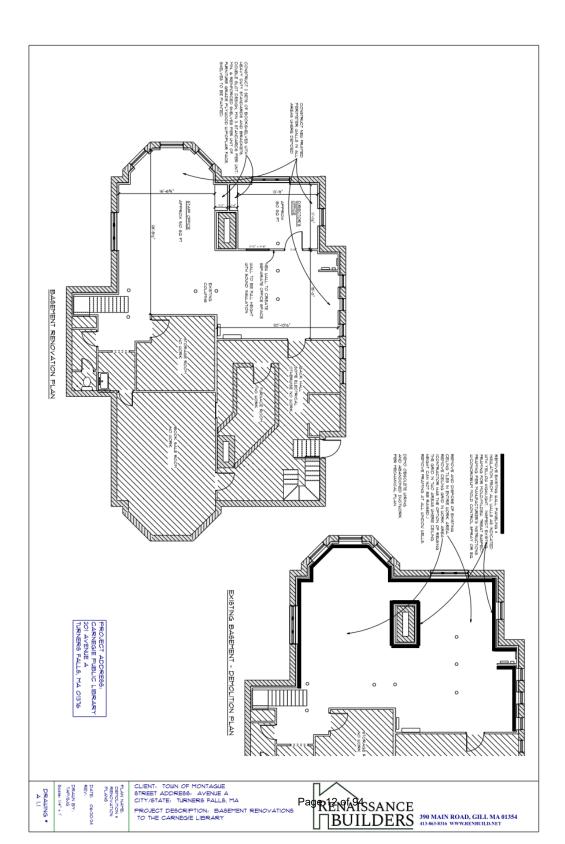

# Introduction

The basement space in the Carnegie Library has had repeated and chronic moisture related issues, resulting in the Board of Health determination that the air quality in the basement is unfit for library employee use on a full time basis. As a result many staff have been relocated to previously public spaces on the main floor. Owing to a lack of space, the Library Director and one part time worker and volunteers still use the basement for office space. The goal of this project is to remove suspect materials including ceiling panels, wall paneling, and insulation and replace them with new, clean finishes to create a habitable workspace.

# 2225 Demolition, Interior

- A. Remove existing ceiling grid and ceiling panels as indicated on plans.
- B. Remove existing wall paneling and exterior insulation as indicated on plans.
- C. Inspect exposed wall framing for visible signs of moisture damage or active mold or mildew. Treat with moldicide if required. (Note We do not anticipate this to be a significant problem but some areas may need to be treated.)
- D. Remove existing framed soffit window wells.
- E. Remove 2 supply and 2 return ducts that feed basement areas. Cap at trunk.
- F. Protect existing wiring and remaining ductwork above ceiling panels during demolition.
- G. Remove and/or make safe all electrical devices in walls to be demolished.
- H. Cut openings as necessary for new electrical work. Patch and paint at completion.

#### 6110 Framing, Floors & Ceilings

- A. Ceiling soffits and window wells to be framed using 20 Ga steel framing per standard USG Manual details.
- B. All window wells to be splayed so as to admit the maximum amount of light possible to basement rooms.

# 8500 Windows

- A. Install one 48" x 36" borrowed lite in office wall.
- B. Window to have wood jambs and wood casings.

# **16100 Electrical Wiring, Phase One**

- A. Install a new 100 amp subpanel on the 2nd floor. This shall be fed via MC and conduit where necessary. Path shall be along existing basement ceiling into open closet in Staff Entry on 1st floor and into hall at 2nd floor back stairway.
- B. Install 50' of 1" EMT in the stairway for data conductors.
- C. Install 3 new duplex data drops and three new quad receptacles surface mounted with wire mold on the 2nd floor, two to the right of the stage and one to the left of the stage.
- D. All data shall be run back to the basement and terminated at the existing data closet on an existing path panel. (Refer to Alternate 1)

# 16100 Electrical Wiring, Phase Two

- E. Provide selective demolition and re organization of existing wires in the basement ceiling when removed.
- F. Install 12- 2x4 fixtures and 3- 2x2 fixtures, Fixtures shall be LED basket type.
- G. Provide and install selective demo on the exterior walls for demolition process as needed.
- H. New office to have outlets to code, 2 data drops, and separate light switch.
- I. Provide 7 new recessed cans, 1 new 4' strip light, 1 new 2x4 LED fixture and 2 new wall sconces in the back hallway/ stair area.
- J. Hallway fixtures shall be controlled via 2 new occupancy sensors and 1 new power pack.

- K. Stair way lights shall be installed surface mounted with wire mold and shall receive 2 new 3 way switches.
- L. Install hardwired emergency devices with battery backup as follows:
  - a. Lighted exit sign at rear of office area,
  - b. Lighted exit sign at top of "Hobbit" door,
  - c. Lighted exit at top of front stairs
  - d. Combo with emergency light at front door of Book Room,
  - e. Emergency light in Furnace Room.