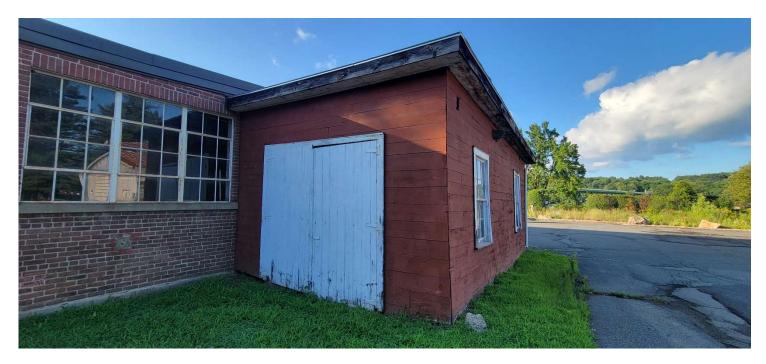

### **Overview of Project**

- 1) <u>Demolish the pre-engineered metal building (~60 x 40 ft) located to the east of the Montague Town Hall Annex.</u>
- 2) <u>Demolish the adjacent wooden shed (~27 x 17 ft) that is directly attached to the Montague Town Hall Annex.</u>

Note: Both buildings are facing and can be directly accessed from First Street.

**SECTION E: Project Area Photographs** 

Metal Building Front Exterior

Metal Building Side Exterior

Metal Building Side Corner Exterior

Metal Building Rear Corner Exterior

Metal Building Interior (7 photos)

Wooden Shed Side Exterior

Wooden Shed Rear Exterior

Wooden Shed Front Exterior

Wooden Shed Interior (2 photos)