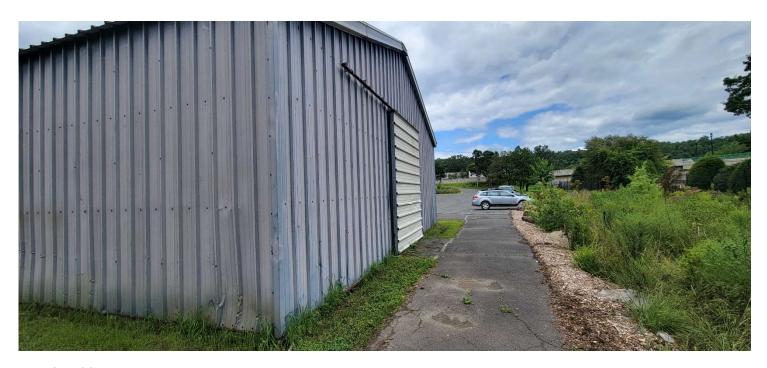

### **Overview of Project**

- 1) <u>Demolish the pre-engineered metal building (~60 x 40 ft) located to the east of the Montague Town Hall Annex.</u>
- 2) <u>Demolish the adjacent wooden shed (~27 x 17 ft) that is directly attached to the Montague Town Hall Annex.</u>

**SECTION E: Project Area Photographs** 

Metal Building Front Exterior

Metal Building Side Exterior

Metal Building Side Corner Exterior

Metal Building Rear Corner Exterior

Metal Building Interior (7 photos)