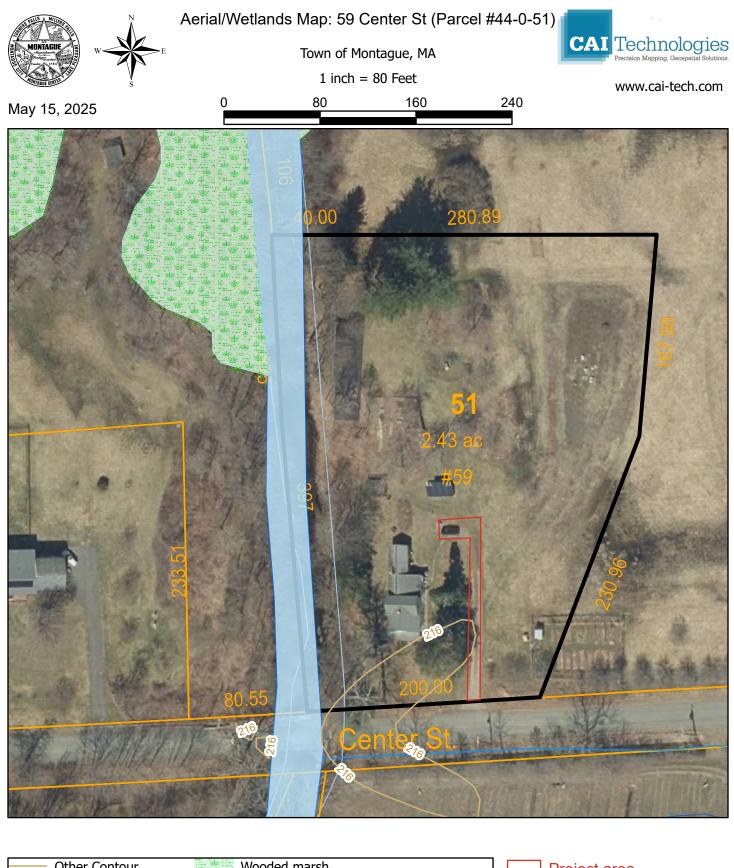

#### **Project Description** Β.

1. a. Project Location (use maps and plans to identify the location of the area subject to this request):

|                                          | repair damaged driveway                                                                      | Montague MA                                                                          |  |  |  |  |
|------------------------------------------|----------------------------------------------------------------------------------------------|--------------------------------------------------------------------------------------|--|--|--|--|
| How to find Latitude                     | Street Address<br>72.52574                                                                   | City/Town                                                                            |  |  |  |  |
| and Longitude                            | Latitude (Decimal Degrees Format with 5 digits after decimal e.g. XX.XXXXX)                  | Longitude (Decimal Degrees Format with 5 digits after decimal e.gXX.XXXX)<br>44-0-51 |  |  |  |  |
| and how to convert<br>to decimal degrees | Assessors' Map Number                                                                        | Assessors' Lot/Parcel Number                                                         |  |  |  |  |
|                                          | <ul> <li>Area Description (use additional paper, if necessary):</li> <li>driveway</li> </ul> |                                                                                      |  |  |  |  |
|                                          | c. Plan and/or Map Reference(s): (use additional paper if necessary)                         |                                                                                      |  |  |  |  |
|                                          | plan book 26 page 49                                                                         | 5/14/2002                                                                            |  |  |  |  |
|                                          | Title                                                                                        | Date                                                                                 |  |  |  |  |
|                                          | Title                                                                                        | Date                                                                                 |  |  |  |  |

## B. Project Description (cont.)

2. a. Activity/Work Description (use additional paper and/or provide plan(s) of Activity, if necessary):

driveway has deep ruts and grass growing. needs leveling and some gravel

Signature of Applicant

Date

Signature of Representative (if any)

Date

| Other Contour         | Wooded marsh  | WaterLines | Project area |
|-----------------------|---------------|------------|--------------|
| Shoreline             | Open Water    | Water-poly |              |
| Hydrologic Connection | Property Line | Wetlands   |              |
| Wetland Limit         | Public Road   | keSUZ      |              |