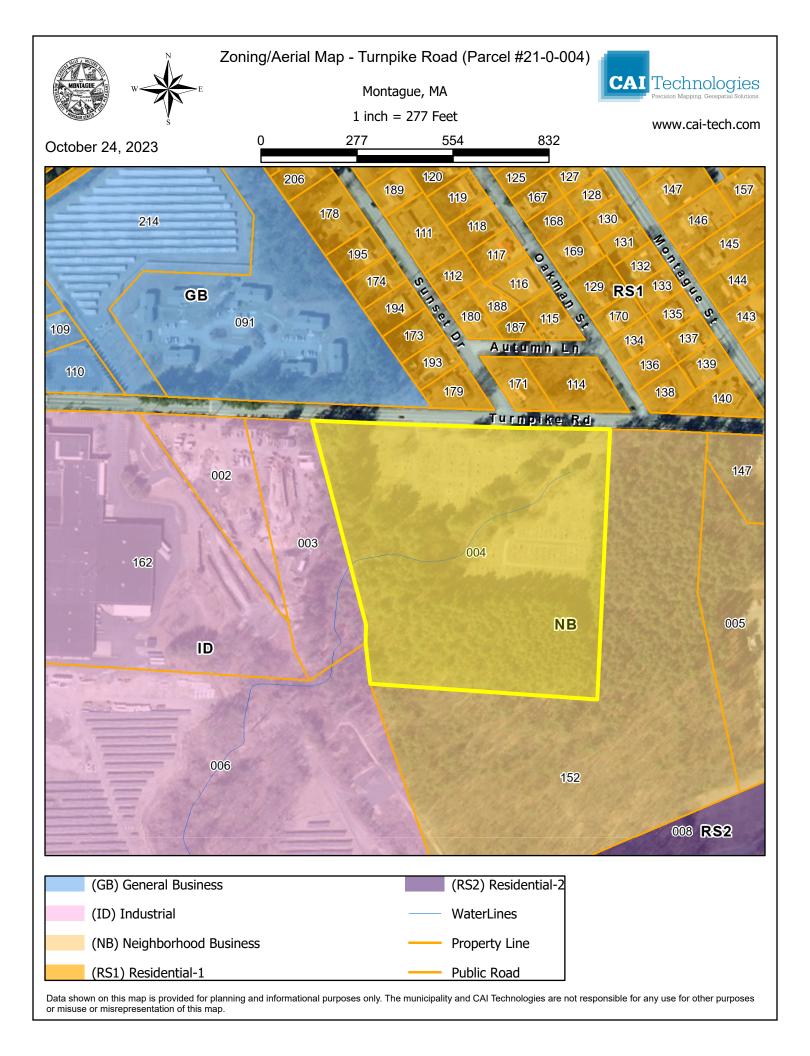

#### **Staff Submissions:**

- 1. Project Application Report, dated October 24, 2023
- 2. Zoning/Aerial Map (enclosed)

- Turnpike Road (Parcel #21-0-004) existing 10' x 15' brick building is shown
- "Parcel A" no buildings are shown;
- Turnpike Road (Parcel #21-0-002) no buildings are shown;
- 136 Turnpike Road (Parcel #21-0-003) —existing building(s) is not shown, but the proposal appears to meet the dimensional requirements.
- 3. The location of all easements and rights of way located on or serving the subject land;
  - > Staff Review: The submitted ANR Plan show utility easements located on property located at 136 Turnpike Rd (Parcel #21-0-003). The submitted ANR Plan does show a 40-foot wide public right-of-way (Turnpike Road).
- 4. The existing and proposed boundaries of the subject land and of each parcel and lot created or altered by the plan;
  - > Staff Review: The proposal satisfies this section. The submitted plan show the existing and proposed boundaries
- 5. The zoning classification of the subject land;
  - > Staff Review: The ANR Plan show the zoning classification for the following:
    - Turnpike Road (Parcel #21-0-004) Neighborhood Business (NB) Zoning District;
    - Turnpike Road (Parcel #21-0-002) Industrial (ID) Zoning District;
    - 136 Turnpike Road (Parcel #21-0-003) Industrial (ID) Zoning District;
    - \*\*ANR Plan does not show the zoning district for "Parcel A", which is Neighborhood Business (NB) Zoning District; The Board may wish to type in the zoning district on plan.
- 6. A locus plan at a scale sufficient to show the subject land in relation to the nearest intersecting street(s);
  - > Staff Review: The proposal satisfies this section. A locus map is shown on plan.
- 7. The locations, widths, and names of all abutting ways;
  - > Staff Review: The proposal satisfies this section. Turnpike Road is 40 feet wide.
- 8. A notation reading: "Endorsement of this ANR Plan does not certify that the lots shown on the Plan qualify as building lots under the Town of Montague Zoning Bylaw."
  - > Staff Review: The proposal satisfies this section. The notation is provided.