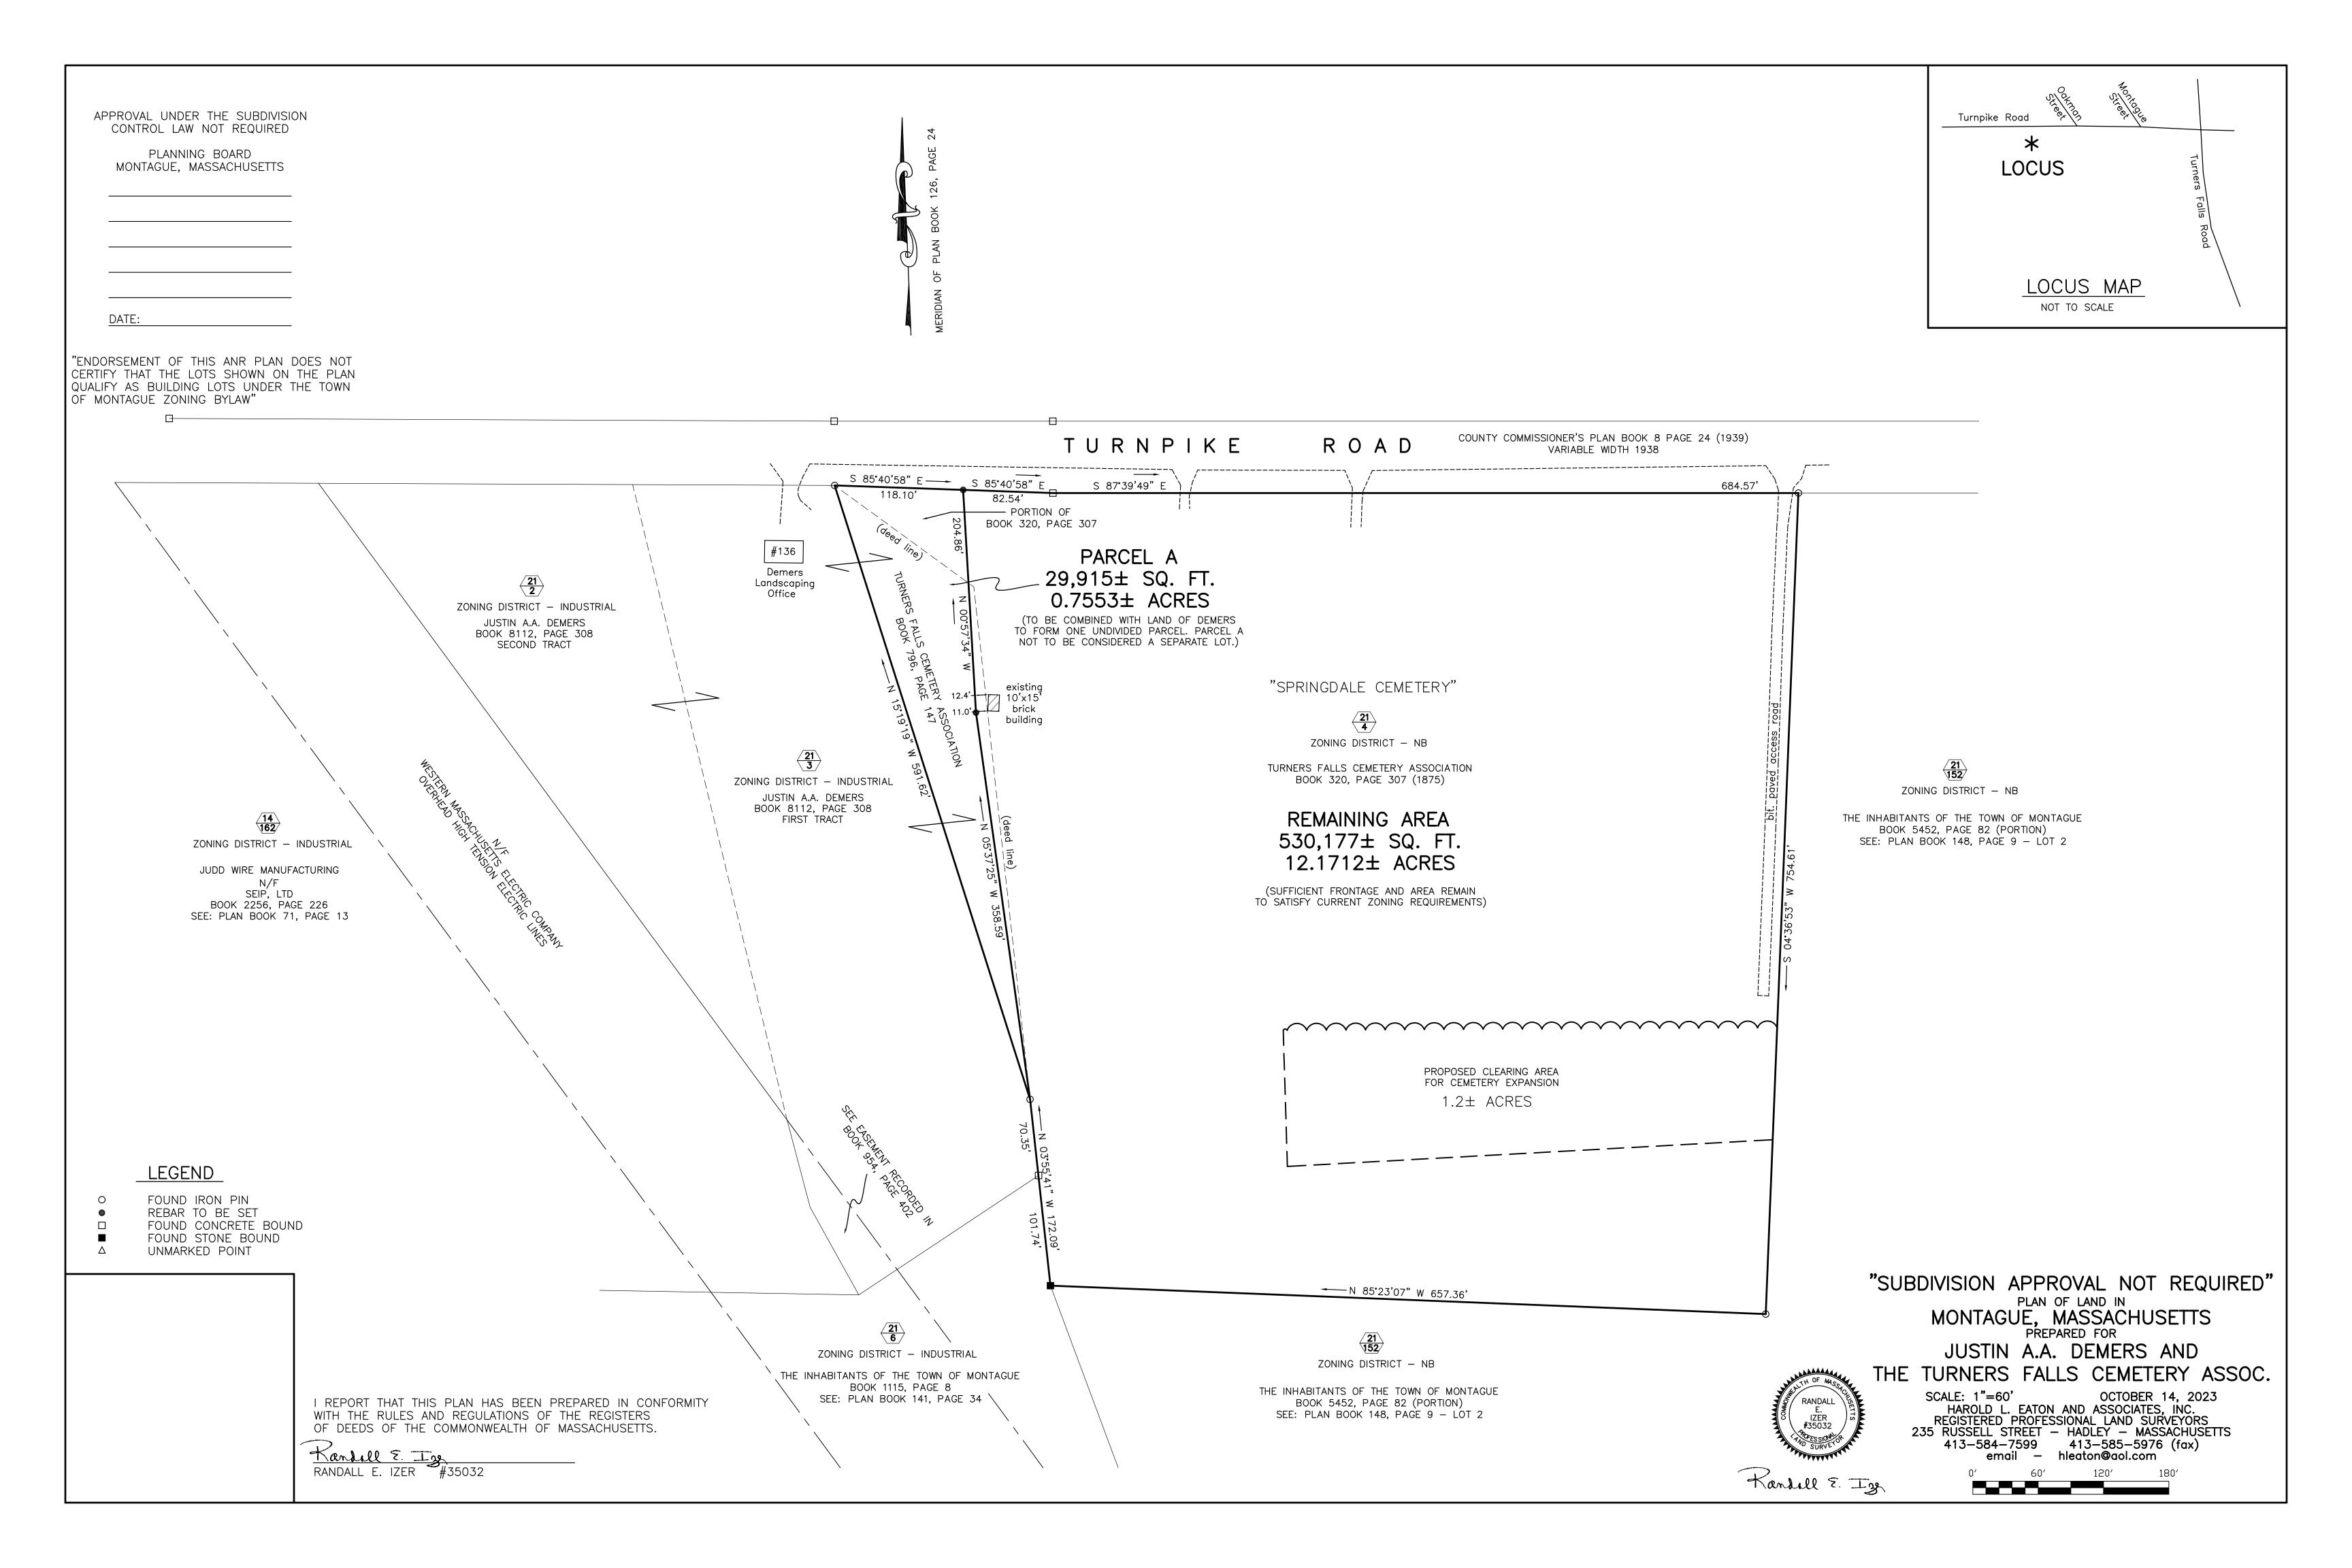

#### **Applicant Submissions:**

1. Form A – Application for Endorsement of Plan Believed Not to Require Approval (ANR), filed with the Town Clerk on October 23, 2023;

2. "Subdivision Approval Not Required" Plan of Land in Montague, MA Prepared for Justin A.A. Dewers and the Turners Falls Cemetery Association, signed/stamped by Randall E. Izer, PLS, dated October 14, 2023;

#### MONTAGUE SUBDIVISION CONTROL LAW REVIW:

The following submittal requirements have been addressed.

- § 3.2 Plan believed not to require approval.
  - A. Any person who wishes to record a plan of land at the Registry of Deeds or to file a plan of land with the Land Court and who believes that said plan does not require approval ("ANR Plan") under the Subdivision Control Law shall submit said plan and application (use Form A) to the Town Clerk, accompanied by the necessary evidence to show that the plan does not require approval and the filing fee of \$50.00 per lot. One Mylar original, four (4) paper copies and a digital copy in PDF format of said plan shall be furnished to the Town Clerk. Said plan shall be prepared by an engineer or surveyor and shall describe the land to which the plan relates, sufficient for identification, and shall include the name and address of the owner(s) of the subject land. Plans submitted for a determination that approval under the Subdivision Control Law is not required, shall be delivered to the Town Clerk or shall be sent by registered mail to the Planning Board c/o the Town Clerk, postage prepaid. If so mailed, the date of receipt by the Town Clerk on behalf of the Planning Board, shall be the date of submission of the plan.
    - > Staff Review: Plans, application, and check have been submitted.
  - B. A plan submitted under §3.2 shall be prepared in accordance with the applicable requirements of the Franklin County Registry of Deeds, and shall, at a minimum, show the following information:
    - 1. The name(s) of the record owner(s) of the subject land, and the names of the owners of all adjacent land as determined from the most recent tax records of the Town;
      - > Staff Review: The proposal satisfies this section. The names of the record owners of the subject land, and the names of the owners of all adjacent land have been provided.
    - 2. The location of all existing buildings on the subject land;
      - > Staff Review:

- Turnpike Road (Parcel #21-0-004) existing 10' x 15' brick building is shown
- "Parcel A" no buildings are shown;
- Turnpike Road (Parcel #21-0-002) no buildings are shown;
- 136 Turnpike Road (Parcel #21-0-003) —existing building(s) is not shown, but the proposal appears to meet the dimensional requirements.
- 3. The location of all easements and rights of way located on or serving the subject land;
  - > Staff Review: The submitted ANR Plan show utility easements located on property located at 136 Turnpike Rd (Parcel #21-0-003). The submitted ANR Plan does show a 40-foot wide public right-of-way (Turnpike Road).
- 4. The existing and proposed boundaries of the subject land and of each parcel and lot created or altered by the plan;
  - > Staff Review: The proposal satisfies this section. The submitted plan show the existing and proposed boundaries
- 5. The zoning classification of the subject land;
  - > Staff Review: The ANR Plan show the zoning classification for the following:
    - Turnpike Road (Parcel #21-0-004) Neighborhood Business (NB) Zoning District;
    - Turnpike Road (Parcel #21-0-002) Industrial (ID) Zoning District;
    - 136 Turnpike Road (Parcel #21-0-003) Industrial (ID) Zoning District;
    - \*\*ANR Plan does not show the zoning district for "Parcel A", which is Neighborhood Business (NB) Zoning District; The Board may wish to type in the zoning district on plan.
- 6. A locus plan at a scale sufficient to show the subject land in relation to the nearest intersecting street(s);
  - > Staff Review: The proposal satisfies this section. A locus map is shown on plan.
- 7. The locations, widths, and names of all abutting ways;
  - > Staff Review: The proposal satisfies this section. Turnpike Road is 40 feet wide.
- 8. A notation reading: "Endorsement of this ANR Plan does not certify that the lots shown on the Plan qualify as building lots under the Town of Montague Zoning Bylaw."
  - > Staff Review: The proposal satisfies this section. The notation is provided.

#### PLANNING DEPARTMENT RECOMMEDNATIONS:

The submitted ANR Plan meets the dimensional requirements under the Zoning Bylaw and meets the requirements under the Montague Subdivision Control Law. The ANR Plan does not show the zoning district for "Parcel A", which is Neighborhood Business (NB) Zoning District; The Board may wish to type in the zoning district on plan. The Planning Department recommends the Board to endorse the Plan.