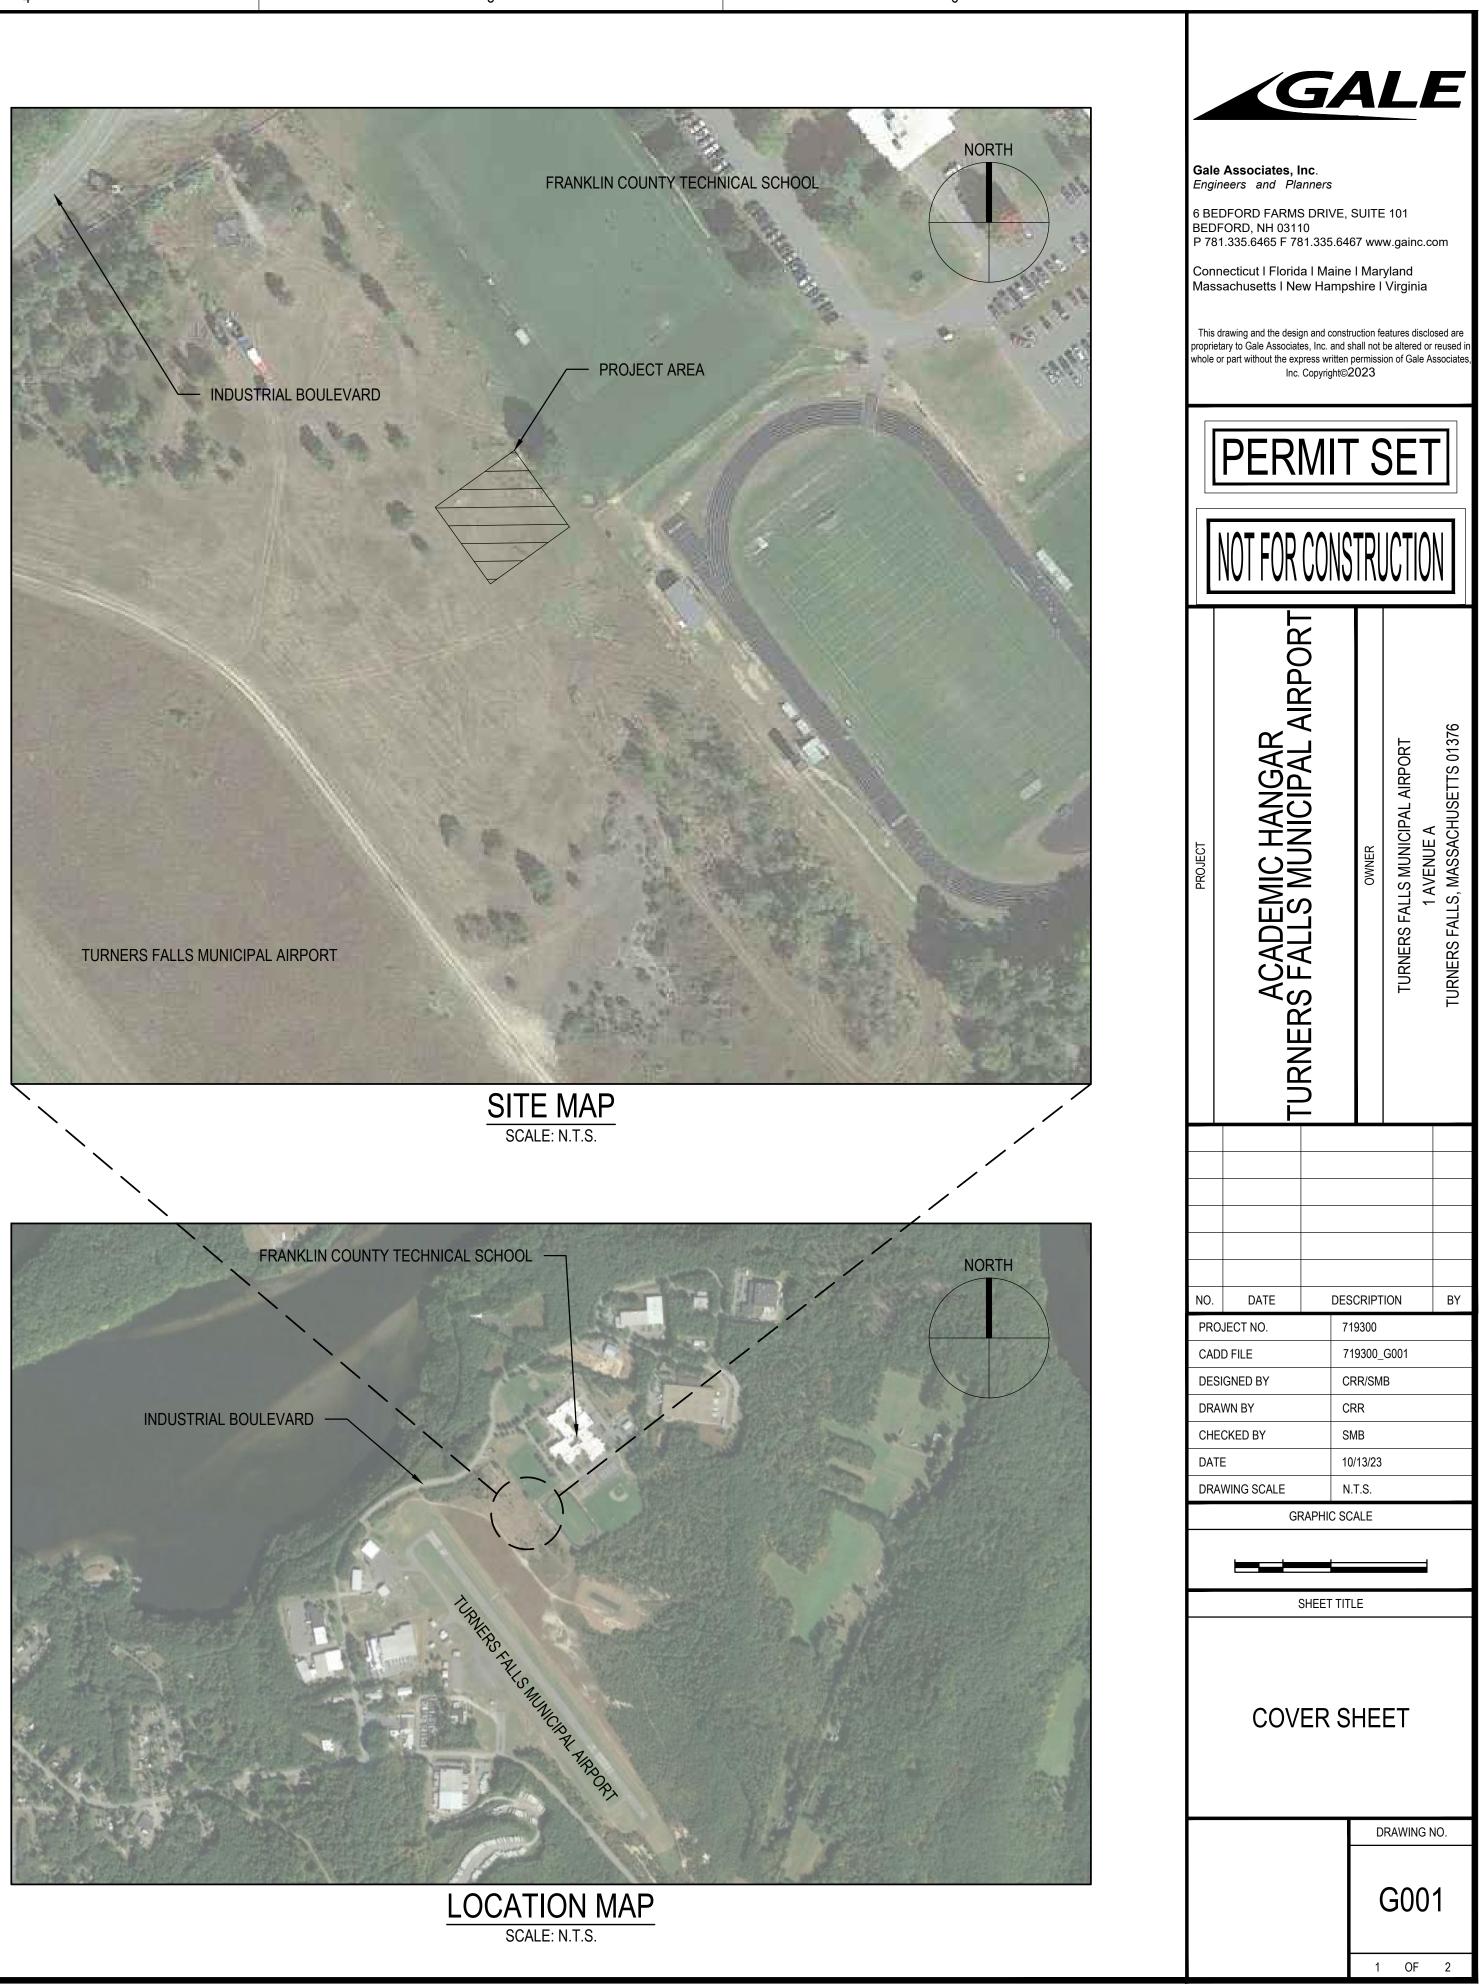

Turners Falls Municipal Airport, located at 10 Aviation Way, is proposing to develop site improvements for the construction of a new academic aircraft hangar. The hangar is expected to be 120-feet x 100-feet. While the hangar will be owned by the Airport, Franklin County Technical School is expected to lease the hangar in hopes to expand the school's curriculum by including classes related to aircraft maintenance. Per our discussion on 08/29/23, the development of the proposed academic aircraft hangar is being filed with the Montague Planning Board in two (2) phases. The first phase (this application) is for the Planning Board's consideration of approval for the foundation of the proposed academic aircraft hangar. The second phase, expected to be filed later this year, will illustrate the remaining site improvements.

# TURNERS FALLS MUNICIPAL AIRPORT ACADEMIC HANGAR TURNERS FALLS MUNICIPAL AIRPORT TURNERS FALLS, MA 01376

## PREPARED FOR TURNERS FALLS MUNICIPAL AIRPORT 1 AVENUE A TURNERS FALLS, MA 01376

DRAWING NO.SHEET NO.TITLEG0011 OF 2COVER SHEETC1012 OF 2FOUNDATION SITE PLAN

|                                      | Dig Safe     |                                                                                                                                   |
|--------------------------------------|--------------|-----------------------------------------------------------------------------------------------------------------------------------|
|                                      | Dig Safe     | Notes:<br>1. Buried utilities were mapped out by Blood<br>Hound, LLC. utilizing ground penetrating radar and<br>utility scanning. |
|                                      | Propose      | 2. The subject property is that of The Inhabitants of Montague, and is shown on assessor map lot 17—15.                           |
|                                      | ,            | 3. NAD83 was established with GPS.                                                                                                |
|                                      | Dig Safe     | 4. Per parole evidence by airport manager there<br>are no communication lines.                                                    |
|                                      | Dig Safe     | 5. Zoning: The parcel is zoned Industrial(ID).<br>Dimensional requirements are<br>Lot Size 87,120 SF<br>Lot Frontage No Minimum   |
|                                      | ● Dig Safe   | Street Line 25' Setback<br>Side Yard 15' Setback<br>Rear Yard 30' Setback                                                         |
|                                      | Pig Safe     |                                                                                                                                   |
| Legend                               |              |                                                                                                                                   |
| Monument found                       |              | Ŷ                                                                                                                                 |
|                                      |              | 10                                                                                                                                |
| dwnd                                 | Athle        |                                                                                                                                   |
| Water valve 🛛 🕅 Sewer manhole 🔊      | Dig Sofe     |                                                                                                                                   |
| U                                    |              |                                                                                                                                   |
| ole                                  | AP           |                                                                                                                                   |
|                                      |              | un<br>Sch                                                                                                                         |
| Electric nananole<br>Buried Verizon  | note         |                                                                                                                                   |
| otic                                 |              |                                                                                                                                   |
| Hardwood tree हिंदु<br>Softwood tree |              |                                                                                                                                   |
| Light pole                           | Distu        |                                                                                                                                   |
| lce                                  |              |                                                                                                                                   |
| Contours 1                           | Site<br>Site |                                                                                                                                   |
| Mapped electrical lines              |              |                                                                                                                                   |
|                                      |              |                                                                                                                                   |
|                                      |              | ▲ Dig Safe                                                                                                                        |
|                                      |              |                                                                                                                                   |
|                                      |              | 145                                                                                                                               |
|                                      |              | Runnir                                                                                                                            |