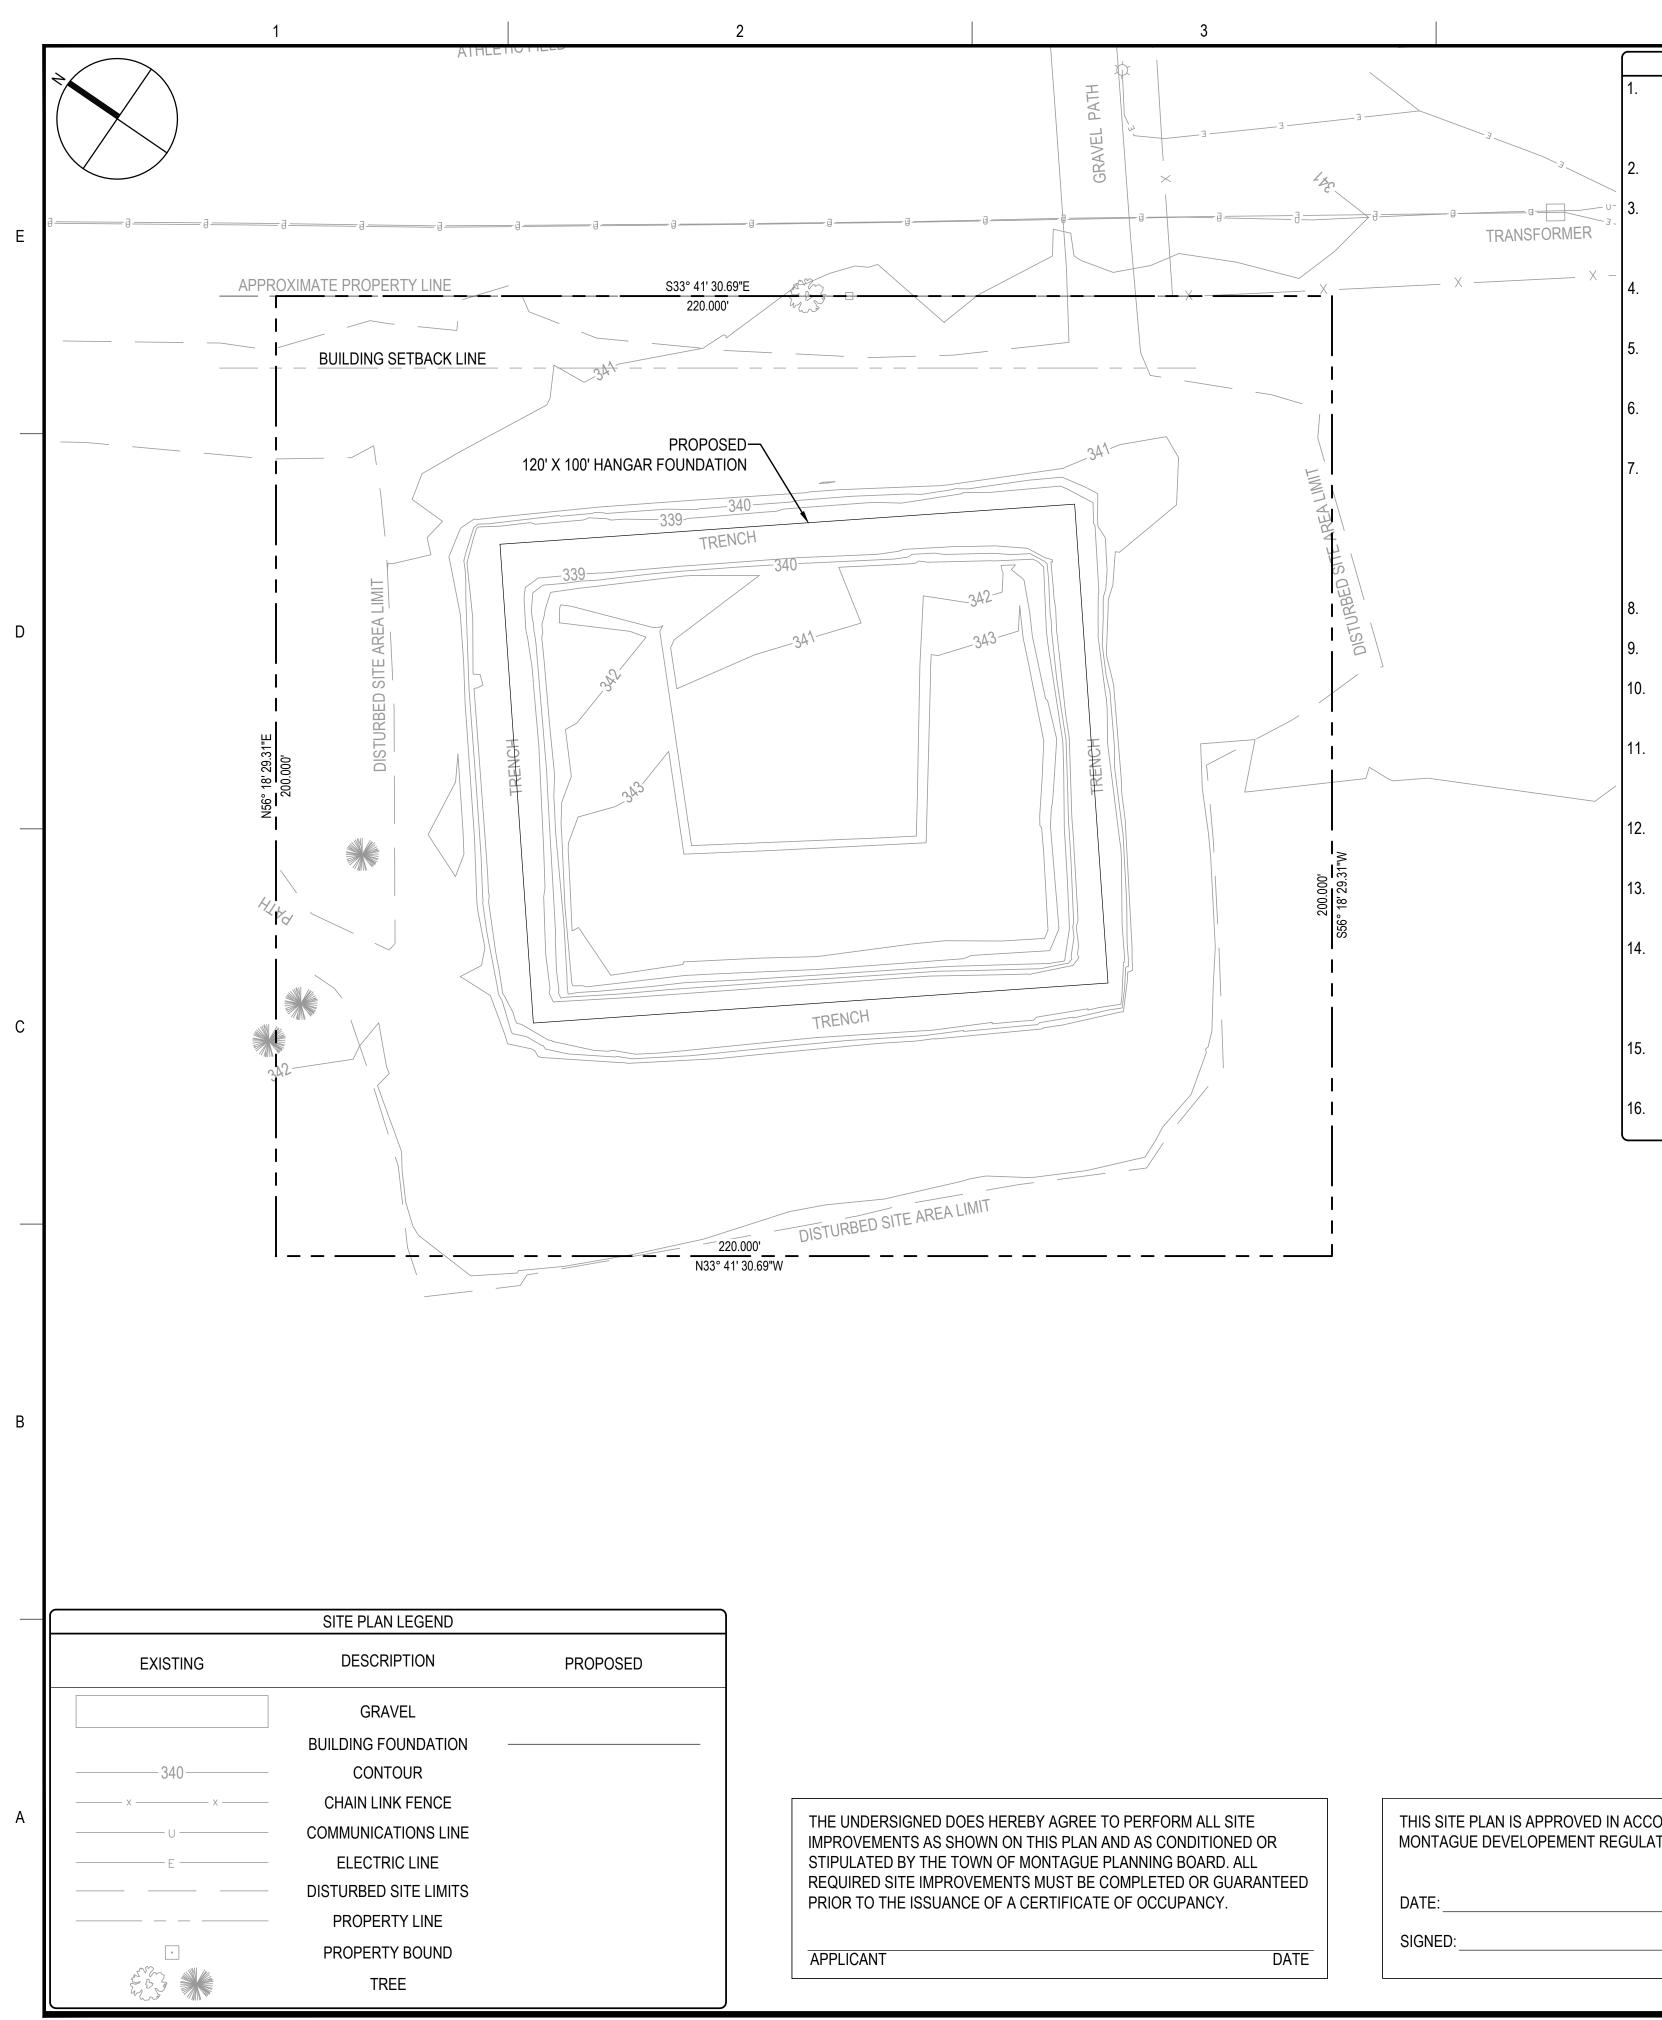

Turners Falls Municipal Airport, located at 10 Aviation Way, is proposing to develop site improvements for the construction of a new academic aircraft hangar. The hangar is expected to be 120-feet x 100-feet. While the hangar will be owned by the Airport, Franklin County Technical School is expected to lease the hangar in hopes to expand the school's curriculum by including classes related to aircraft maintenance. Per our discussion on 08/29/23, the development of the proposed academic aircraft hangar is being filed with the Montague Planning Board in two (2) phases. The first phase (this application) is for the Planning Board's consideration of approval for the foundation of the proposed academic aircraft hangar. The second phase, expected to be filed later this year, will illustrate the remaining site improvements.

|     | nount of fee & e pd. waived                                                                                                                                                                                                                                                              | Date filed with<br>Town Clerk <sup>10/10</sup> | 5/23 by P                | cked<br>lanner |             | learing<br>10/24/23           |            | Decision<br>ed |
|-----|------------------------------------------------------------------------------------------------------------------------------------------------------------------------------------------------------------------------------------------------------------------------------------------|------------------------------------------------|--------------------------|----------------|-------------|-------------------------------|------------|----------------|
| uai | c pu                                                                                                                                                                                                                                                                                     | TOWITCICIKIO                                   | Uy1                      |                | Date        | 10/2/125                      |            | .u             |
| 1.  | <ol> <li>APPLICATION IS HEREBY MADE TO THE TOWN OF MONTAGUE PLANNING BOARD<br/>FOR: Special Permit pursuant to Section(s) <u>N/A</u> of the Montague Zoning Bylaws<br/>Site Plan Review pursuant to Section(s) <u>5.2(a)ii-iii; 9.1.2; 9.16</u> of the Montague Zoning Bylaws</li> </ol> |                                                |                          |                |             |                               |            |                |
| 2.  | Applicant_T                                                                                                                                                                                                                                                                              | urners Falls Muni                              | cipal Airpo              | rt             |             |                               |            |                |
|     | Address 1 A                                                                                                                                                                                                                                                                              | venue A, Turners                               | Falls, MA                | 01376          |             |                               |            |                |
|     | (978) Phone                                                                                                                                                                                                                                                                              | 305-2453                                       | Email_                   | airport@r      | nontague-   | ma.gov                        |            |                |
| 3.  | Turners Falls Municipal Airport                                                                                                                                                                                                                                                          |                                                |                          |                |             |                               |            |                |
|     | Address1                                                                                                                                                                                                                                                                                 | Avenue A, Turners                              | s Falls, MA              | 01376          |             |                               |            |                |
| 4.  | Applicant is:                                                                                                                                                                                                                                                                            | X Owner                                        | _Lessee                  | Contract       | Purchaser   | Tenar                         | nt in Poss | session        |
|     | Location of I<br>Industrial B                                                                                                                                                                                                                                                            | Property 78 Indust<br>lvd. Street, an          | rial Blvd.<br>d shown on | the Assessor   | , being s'  | situated on t $\frac{17}{17}$ | he east    | side of        |
|     | Parcel(s) 01<br>Zoning Distr                                                                                                                                                                                                                                                             | 5; Franklin<br>ict_Industrial (ID)             | County Reg               | gistry of Dee  | ds Book #   | <u>816</u> , Pa               | age 294    | <sup>•</sup>   |
| 6.  | Description of                                                                                                                                                                                                                                                                           | of proposed work ar                            | fc<br>id/or use          | or excavatio   | n work an   | d construct                   | tion of a  |                |
| 1   | 2,000 square                                                                                                                                                                                                                                                                             | foot foundation fo                             | or a future e            | ducational a   | aircraft ha | nger with s                   | ite impr   | ovements,      |
| to  | be permitte                                                                                                                                                                                                                                                                              | d separately                                   |                          |                |             |                               |            | · · · · · ·    |

## PREPARED FOR TURNERS FALLS MUNICIPAL AIRPORT 1 AVENUE A TURNERS FALLS, MA 01376

DRAWING NO.SHEET NO.TITLEG0011 OF 2COVER SHEETC1012 OF 2FOUNDATION SITE PLAN

|                                      | Dig Safe     |                                                                                                                                   |
|--------------------------------------|--------------|-----------------------------------------------------------------------------------------------------------------------------------|
|                                      | Dig Safe     | Notes:<br>1. Buried utilities were mapped out by Blood<br>Hound, LLC. utilizing ground penetrating radar and<br>utility scanning. |
|                                      | Propose      | 2. The subject property is that of The Inhabitants of Montague, and is shown on assessor map lot 17—15.                           |
|                                      | ,            | 3. NAD83 was established with GPS.                                                                                                |
|                                      | Dig Safe     | 4. Per parole evidence by airport manager there<br>are no communication lines.                                                    |
|                                      | Dig Safe     | 5. Zoning: The parcel is zoned Industrial(ID).<br>Dimensional requirements are<br>Lot Size 87,120 SF<br>Lot Frontage No Minimum   |
|                                      | ● Dig Safe   | Street Line 25' Setback<br>Side Yard 15' Setback<br>Rear Yard 30' Setback                                                         |
|                                      | Pig Safe     |                                                                                                                                   |
| Legend                               |              |                                                                                                                                   |
| Monument found                       |              | Ŷ                                                                                                                                 |
|                                      |              | 10                                                                                                                                |
| dwnd                                 | Athle        |                                                                                                                                   |
| Water valve 🛛 🕅 Sewer manhole 🔊      | Dig Sofe     |                                                                                                                                   |
| U                                    |              |                                                                                                                                   |
| ole                                  | AP           |                                                                                                                                   |
|                                      |              | un<br>Sch                                                                                                                         |
| Electric nananole<br>Buried Verizon  | note         |                                                                                                                                   |
| otic                                 |              |                                                                                                                                   |
| Hardwood tree हिंदु<br>Softwood tree |              |                                                                                                                                   |
| Light pole                           | Distu        |                                                                                                                                   |
| lce                                  |              |                                                                                                                                   |
| Contours 1                           | Site<br>Site |                                                                                                                                   |
| Mapped electrical lines              |              |                                                                                                                                   |
|                                      |              |                                                                                                                                   |
|                                      |              | ▲ Dig Safe                                                                                                                        |
|                                      |              |                                                                                                                                   |
|                                      |              | 145                                                                                                                               |
|                                      |              | Runnir                                                                                                                            |