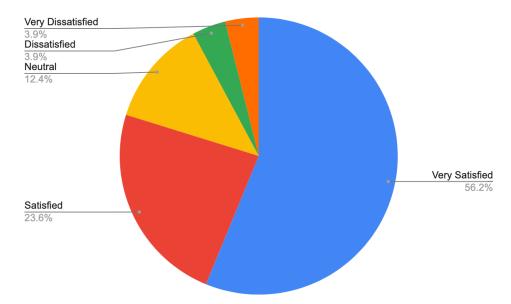

#### All Responses (412 responses total)

When encountering a Montague Police Department officer, how satisfied are you with their professionalism?

When encountering a Montague Police Department officer, how satisfied are you with their courtesy?