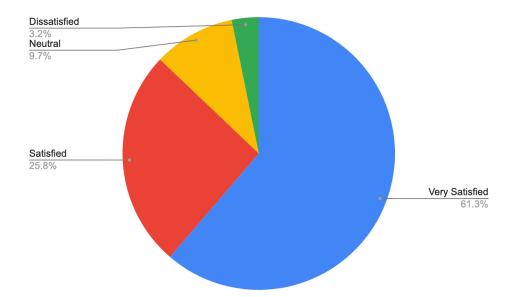

#### All Responses (412 responses total)

When encountering a Montague Police Department officer, how satisfied are you with their professionalism?

When encountering a Montague Police Department officer, how satisfied are you with their courtesy?