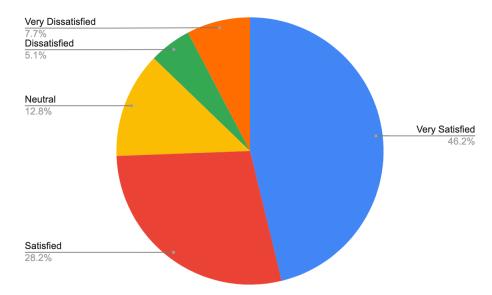

#### All Responses (412 responses total)

When encountering a Montague Police Department officer, how satisfied are you with their professionalism?

When encountering a Montague Police Department officer, how satisfied are you with their courtesy?