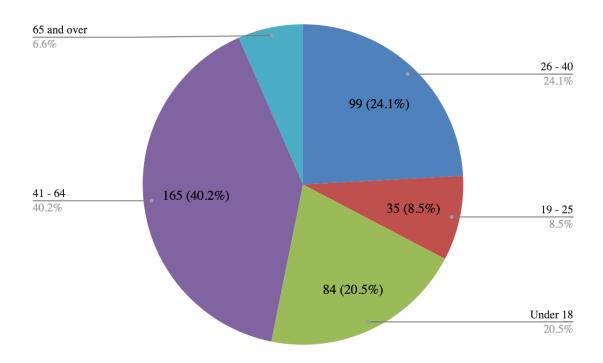

## All Responses (412 responses total)

#### Ethnicity, all respondents



#### Age, all respondents



#### All Responses (412 responses total)

When encountering a Montague Police Department officer, how satisfied are you with their professionalism?



When encountering a Montague Police Department officer, how satisfied are you with their courtesy?





## Ethnicity Other Than White (102 responses)

When encountering a Montague Police Department officer, how satisfied are you with their professionalism?



When encountering a Montague Police Department officer, how satisfied are you with their courtesy?





## Age 25 And Under, All Ethnicities (119 responses)

When encountering a Montague Police Department officer, how satisfied are you with their professionalism?



When encountering a Montague Police Department officer, how satisfied are you with their courtesy?





## Age 25 and Un