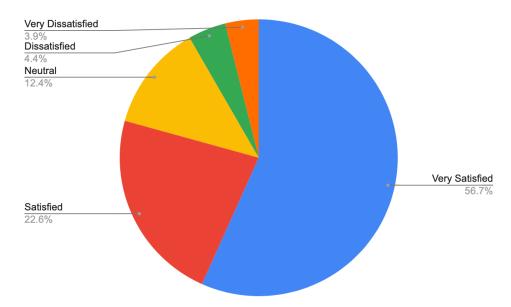

#### All Responses (412 responses total)

When encountering a Montague Police Department officer, how satisfied are you with their professionalism?

When encountering a Montague Police Department officer, how satisfied are you with their courtesy?