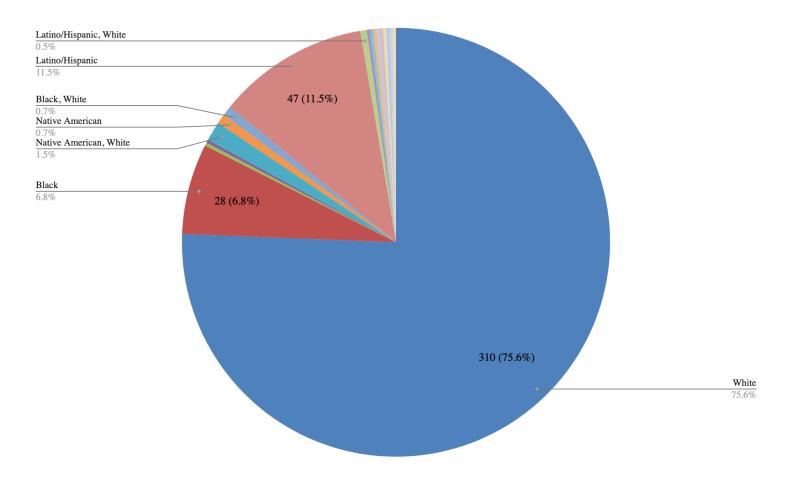

## All Responses (412 responses total)

#### Ethnicity, all respondents



#### Age, all respondents



#### All Responses (412 responses total)

When encountering a Montague Police Department officer, how satisfied are you with their professionalism?



When encountering a Montague Police Department officer, how satisfied are you with their courtesy?





## Ethnicity Other Than White (102 responses)

When encountering a Montague Police Department officer, how satisfied are you with their professionalism?



When encountering a Montague Police Department officer, how satisfied are you with their courtesy?





## Age 25 And Under, All Ethnicities (119 responses)

When encountering a Montague Police Department officer, how satisfied are you with their professionalism?



When encountering a Montague Police Department officer, how satisfied are you with their co