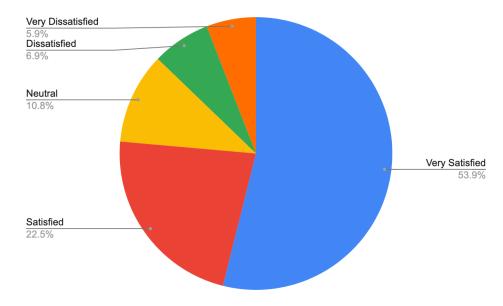

## Age 25 And Under, All Ethnicities (119 responses)

When encountering a Montague Police Department officer, how satisfied are you with their professionalism?

When encountering a Montague Police Department officer, how satisfied are you with their courtesy?