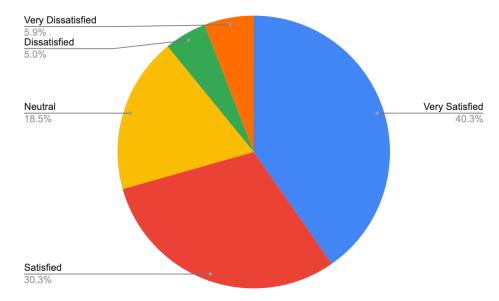

## Ethnicity Other Than White (102 responses)

When encountering a Montague Police Department officer, how satisfied are you with their professionalism?

When encountering a Montague Police Department officer, how satisfied are you with their courtesy?