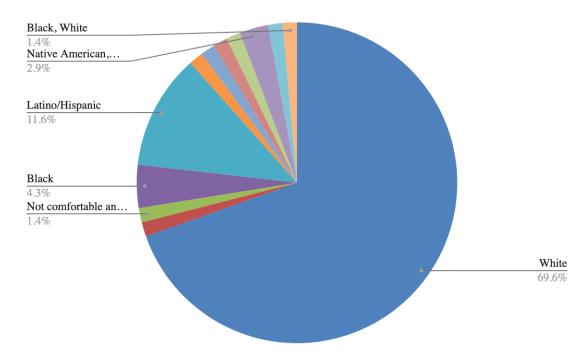

fessionalism?



When encountering a Montague Police Department officer, how satisfied are you with their courtesy?





## Ethnicity Specified As Black (31 responses)

When encountering a Montague Police Department officer, how satisfied are you with their professionalism?



When encountering a Montague Police Department officer, how satisfied are you with their courtesy?





## Non-Residents (73 responses)

When encountering a Montague Police Department officer, how satisfied are you with their professionalism?



When encountering a Montague Police Department officer, how satisfied are you with their courtesy?





# Dissatisfied Respondents (67 responses)

This is a breakdown of the ethnicities and ages of respondents who were overall dissatisfied with the MPD.

#### **Ethnicity:**



#### Age