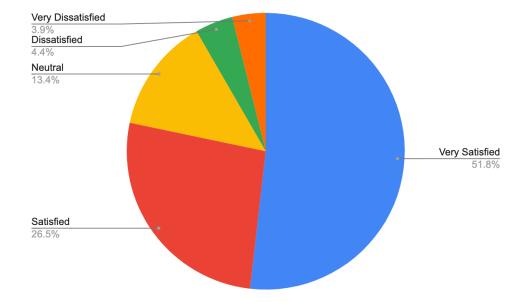

#### All Responses (412 responses total)

When encountering a Montague Police Department officer, how satisfied are you with their professionalism?

When encountering a Montague Police Department officer, how satisfied are you with their courtesy?