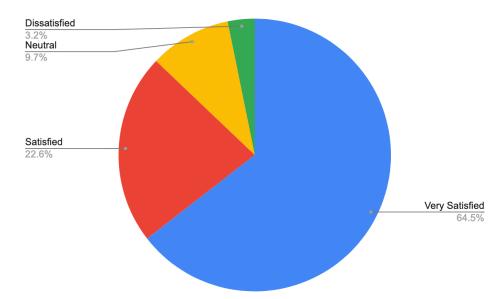

## Ethnicity Other Than White (102 responses)

When encountering a Montague Police Department officer, how satisfied are you with their professionalism?

When encountering a Montague Police Department officer, how satisfied are you with their courtesy?