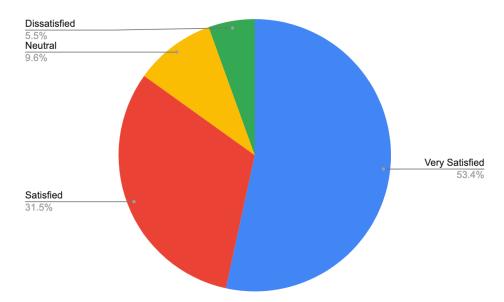

## Age 25 and Under, Ethnicity Other Than White (39 responses)

When encountering a Montague Police Department officer, how satisfied are you with their professionalism?

When encountering a Montague Police Department officer, how satisfied are you with their courtesy?