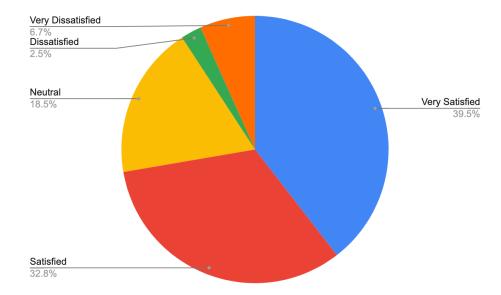

## Age 25 And Under, All Ethnicities (119 responses)

When encountering a Montague Police Department officer, how satisfied are you with their professionalism?

When encountering a Montague Police Department officer, how satisfied are you with their courtesy?