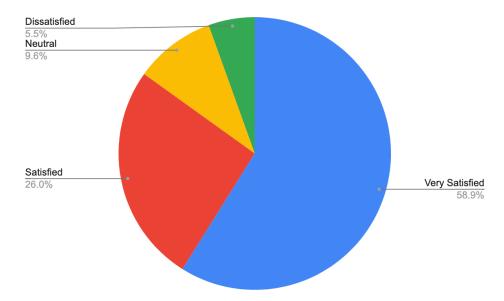

## Ethnicity Other Than White (102 responses)

When encountering a Montague Police Department officer, how satisfied are you with their professionalism?

When encountering a Montague Police Department officer, how satisfied are you with their courtesy?