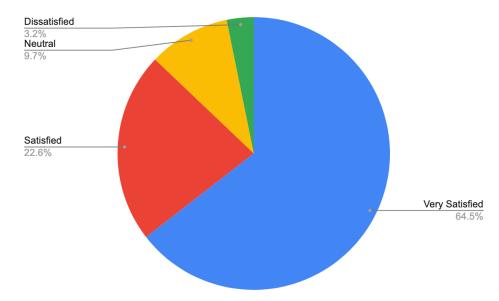

## Ethnicity Other Than White (102 responses)

When encountering a Montague Police Department officer, how satisfied are you with their professionalism?

When encountering a Montague Police Department officer, how satisfied are you with their courtesy?