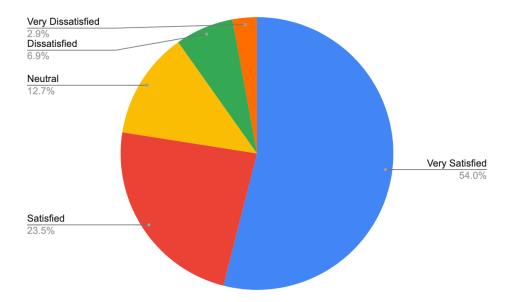

## Ethnicity Other Than White (102 responses)

When encountering a Montague Police Department officer, how satisfied are you with their professionalism?

When encountering a Montague Police Department officer, how satisfied are you with their courtesy?