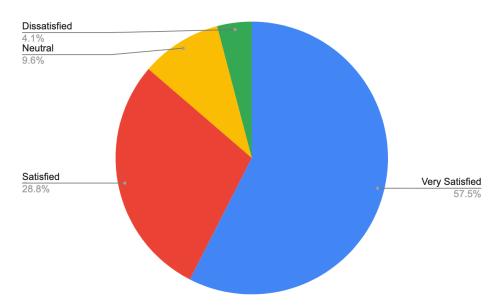

## Age 25 And Under, All Ethnicities (119 responses)

When encountering a Montague Police Department officer, how satisfied are you with their professionalism?

When encountering a Montague Police Department officer, how satisfied are you with their courtesy?