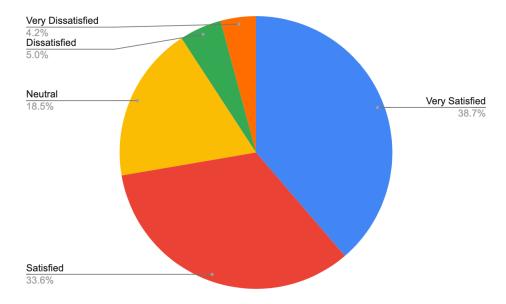

#### All Responses (412 responses total)

When encountering a Montague Police Department officer, how satisfied are you with their professionalism?

When encountering a Montague Police Department officer, how satisfied are you with their courtesy?