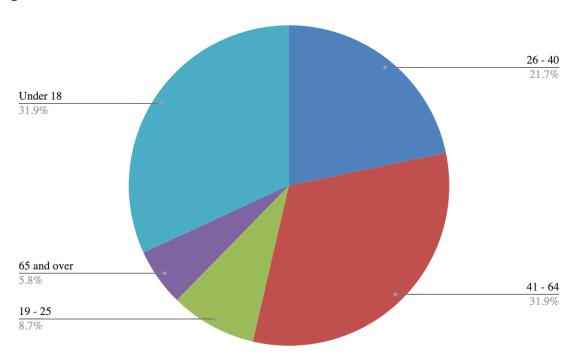

?



When encountering a Montague Police Department officer, how satisfied are you with their courtesy?





## Ethnicity Specified As Black (31 responses)

When encountering a Montague Police Department officer, how satisfied are you with their professionalism?



When encountering a Montague Police Department officer, how satisfied are you with their courtesy?





## Non-Residents (73 responses)

When encountering a Montague Police Department officer, how satisfied are you with their professionalism?



When encountering a Montague Police Department officer, how satisfied are you with their courtesy?





# Dissatisfied Respondents (67 responses)

This is a breakdown of the ethnicities and ages of respondents who were overall dissatisfied with the MPD.

#### **Ethnicity:**



#### Age