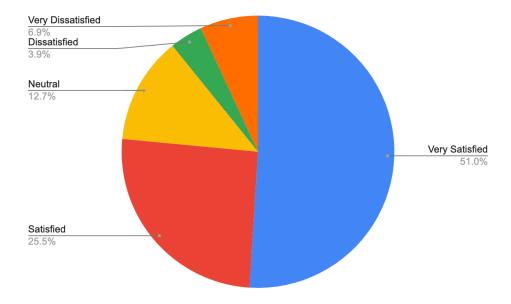

## Age 25 and Under, Ethnicity Other Than White (39 responses)

When encountering a Montague Police Department officer, how satisfied are you with their professionalism?

When encountering a Montague Police Department officer, how satisfied are you with their courtesy?