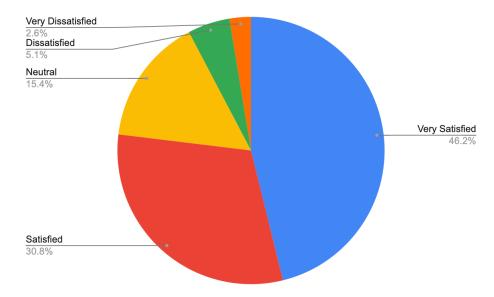

## Age 25 and Under, Ethnicity Other Than White (39 responses)

When encountering a Montague Police Department officer, how satisfied are you with their professionalism?

When encountering a Montague Police Department officer, how satisfied are you with their courtesy?