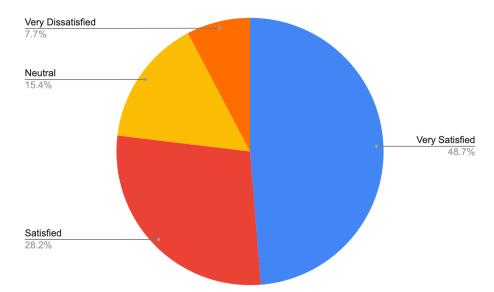

#### All Responses (412 responses total)

When encountering a Montague Police Department officer, how satisfied are you with their professionalism?

When encountering a Montague Police Department officer, how satisfied are you with their courtesy?