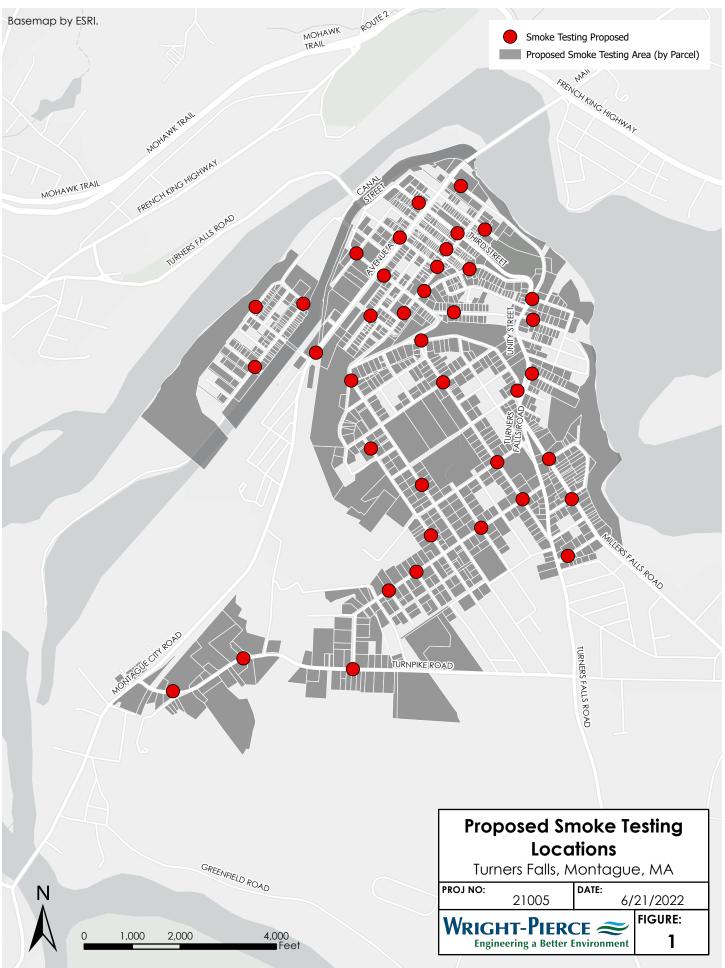

# Smoke Testing Week of July 11, 2022 - 7:00 AM to 5:00 PM

Wright-Pierce, on behalf of the Town of Montague, will be conducting sanitary sewer surveys that will involve smoke testing of the sewer pipes in your neighborhood the week of July 11, 2022.

**SMOKE TESTING:** "SMOKE TEST" survey will assist our inspection crews in locating breaks and defects in your sewer system. The work includes blowing non-toxic smoke into the sewer collection system through the manholes. You may see smoke coming from the vent stacks and downspouts on houses, from holes in the ground, or from catch basins and drains. The smoke is NON-TOXIC, NON-STAINING, HAS NO ODOR, IS WHITE TO GRAY IN COLOR AND CREATES NO FIRE HAZARD. *The smoke should not enter your home unless you have defective plumbing or dried-up drainpipes. We recommend that you pour a gallon of water into each drain in your household prior to our testing.* 