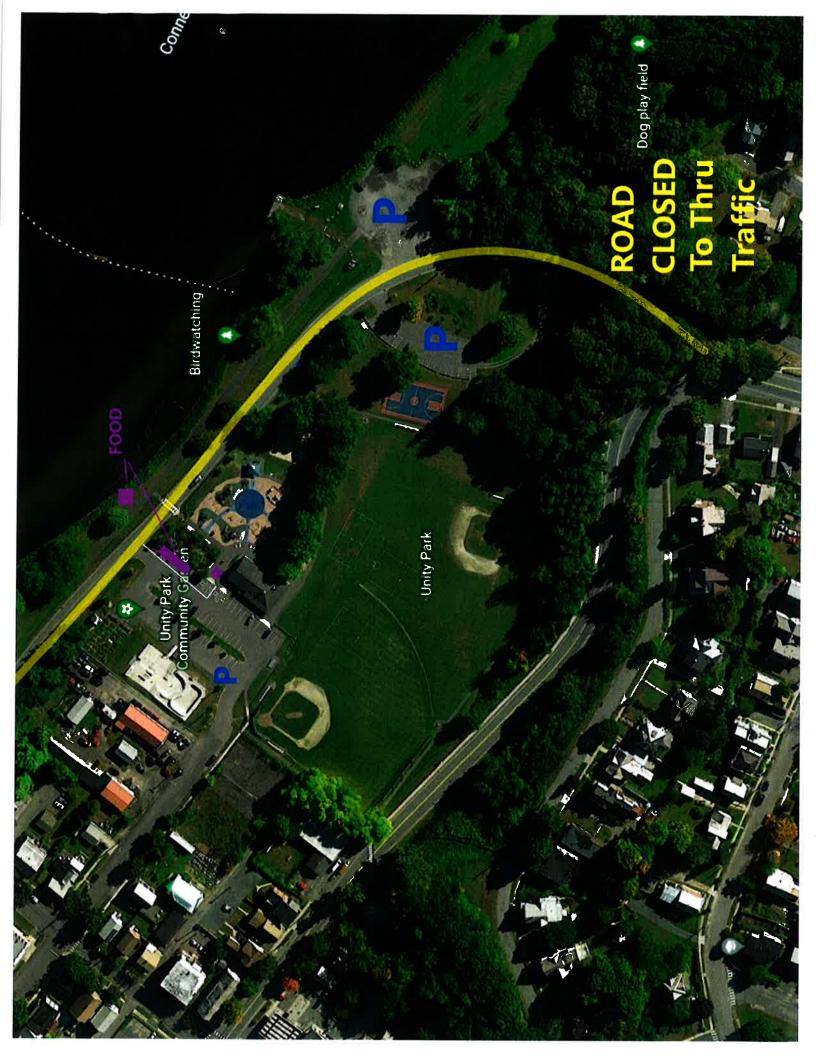

During festival hours, RiverCulture requests permission to close off part of First Street, from the top of the hill at Unity Park to the corner of L Street. Diverting through-traffic away from the festival creates a more peaceful setting for festival goers and musicians. Parking will not be affected, as cars can enter Unity Park at Second Street.

RiverCulture will make appropriate arrangements with the Montague DPW for road barricades, highways cones, etc. Food vendors have been informed of Town of Montague Health Department and Fire Department requirements and permits. Security for craft vendor tents and other equipment that is set up overnight is the responsibility of the Nolumbeka Project. RiverCulture is responsible for trash, recycling and compost removal.