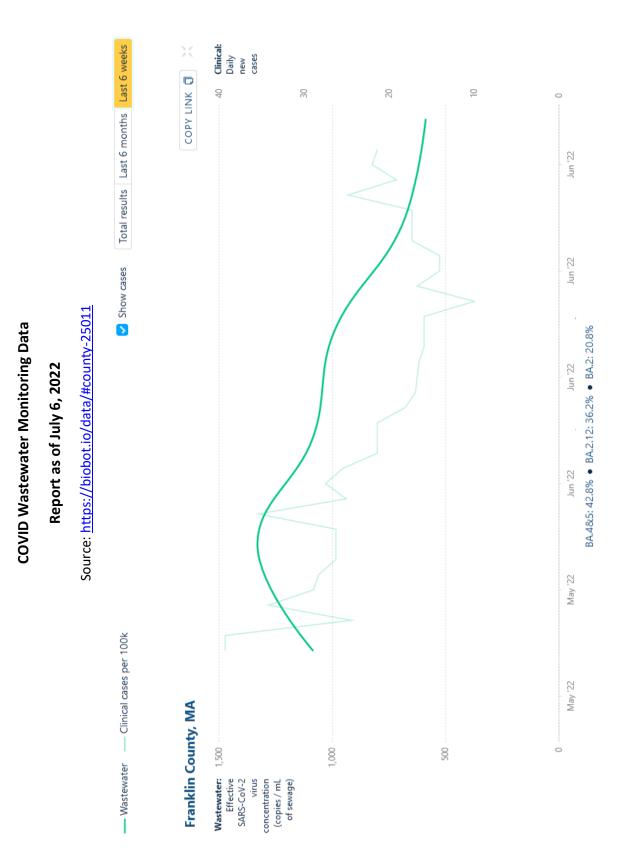

Average hospitalizations in BFMC this past week was 2.3 per day.

Current MA Percent positivity: 5.52

GHD has done ~10-15 antigen tests this week.

GCC Testing site is now open Monday, Wednesday and Friday 1:00-4:00

We have waste-water testing in the City of Greenfield. To date, we have 6 results back - the trend is roughly level from last week. The link for our information is: https://biobot.io/data/#county-25011