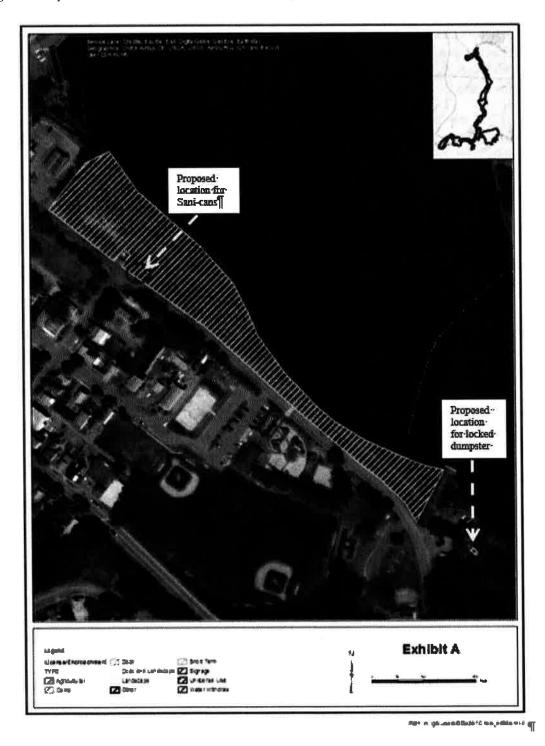

### EXHIBIT B

(Short Term Use)

1. USE.

A. This License is granted to Licensee to organize, oversee, direct and administer the Pocumtuck Homelands Festival on and through the Property. Specific uses include erecting a large event tent with tables, chairs, and other related items used for such event and that will accommodate a large number of people, including attendees, event organizers/participants, and performers who have been vetted, approved, and selected to perform various activities and instruction in celebration and promotion of such Festival, use of the Property as depicted on Exhibit A, by such Festival attendees, event organizers/participants and approved performers.

C. During the festival dates of Saturday, August 6 and Sunday, August 7, Licensee has agreed to provide sani-cans for participants and to complete all event trash removal. Licensee is responsible for procuring any board of health or other regulatory permit to allow this Use.