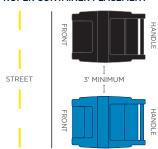

#### PROPER CONTAINER PLACEMENT

Put containers on a hard, level surface clear of obstructions such as snow, landscaping, mailboxes, and utility poles. Do not block the sidewalk.